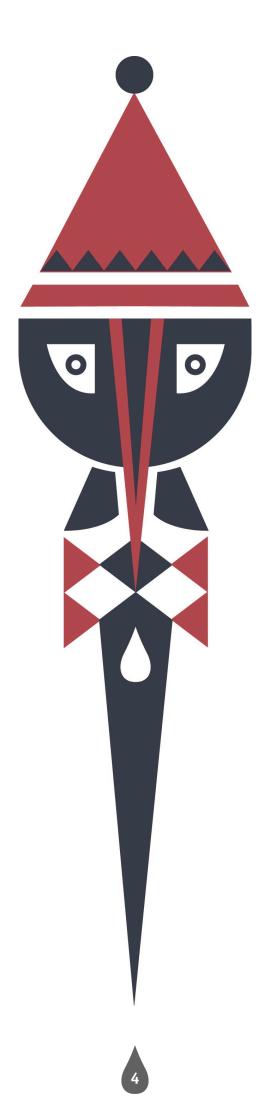

## KUTA KRI KRI Salty drop 9" center fins

Color code 01

Color code 02

Color code 03

The Fishbone is lighter than a fish, but quite dead! So we brought it back to life by crafting this retro twin-fish caliper! Open-wide and exact turns is what this board can boost of. Not to mention it catches easily waves of any type. Especially if you like summer stories, this fish can offer you lots of them!