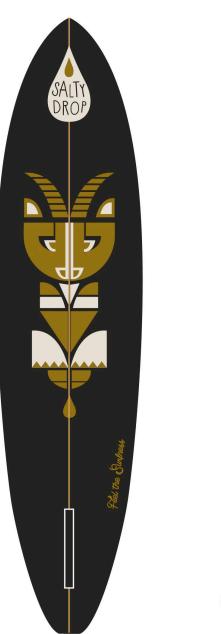

## THE OWL *Surfboard Outline*

, 14

Color code 01

Color code 02

Color code 03

Born in Kuta, grown in Creta! This board downhills and climbs like the Cretan local goat "Kri Kri" but is shaped to do it with no mistakes. Great in wave catching, awesome in barrel riding and all of this in great style. Ideal for Surfness hunters.

|   |                                                                              | ζ |
|---|------------------------------------------------------------------------------|---|
| 0 | Ingredients for Surfness recipe:                                             |   |
|   | - Almost flat rocker                                                         | { |
| ( | - Round square or round pin tail                                             | Ş |
| 0 | - Low pinched rails                                                          | Ş |
| ( | - Slightly single concave nose (almost flat), single to double in the middle | Ş |
| 0 | and tailing in slightly vee                                                  | Ş |
| ( | - 6x5+4 oz fiberglass                                                        | Ş |
| ( | - 9" Salty Drop center fin with box                                          | Ş |
|   |                                                                              | ) |

#### Dimensions:

| Length | Width   | Thickness | Length | Width   | Thickness |
|--------|---------|-----------|--------|---------|-----------|
| 6'4"   | 20″     | 2 3/4″    | 7'4"   | 20 1/2" | 2 3/4"    |
| 6'6"   | 20″     | 2 3/4"    | 7′6″   | 20 1/2" | 2 3/4"    |
| 6'8"   | 20 1/4" | 2 3/4"    | 7'8″   | 20 3/4" | 2 3/4"    |
| 6'10'' | 20 1/4" | 2 3/4″    | 7'10"  | 20 3/4" | 2 3/4"    |
| 7′0″   | 20 3/8" | 2 3/4"    | 8'0''  | 21″     | 2 3/4"    |
| 7'2″   | 20 3/8″ | 2 3/4"    |        | ·       |           |

## KUTA KRI KRI Salty drop 9" center fins

Color code 01

Color code 02

Color code 03

The Fishbone is lighter than a fish, but quite dead! So we brought it back to life by crafting this retro twin-fish caliper! Open-wide and exact turns is what this board can boost of. Not to mention it catches easily waves of any type. Especially if you like summer stories, this fish can offer you lots of them!