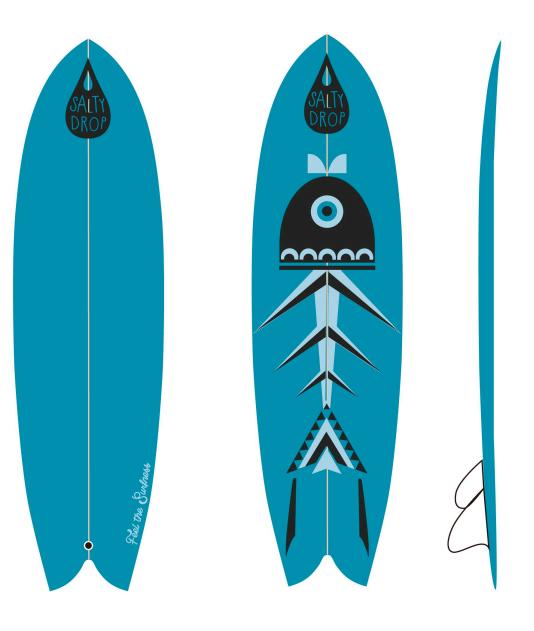

## KUTA KRI KRI Salty drop 9" center fins

Color code 01

Color code 02

Color code 03

The Fishbone is lighter than a fish, but quite dead! So we brought it back to life by crafting this retro twin-fish caliper! Open-wide and exact turns is what this board can boost of. Not to mention it catches easily waves of any type. Especially if you like summer stories, this fish can offer you lots of them!

#### Ingredients for Surfness recipe:

- Flat rocker
- Low rails
- Slightly vee concave
- 6x5+4 fiberglass
- Salty drop Twin-Bone Fins

#### Dimensions:

| Length | Width   | Thickness |  |
|--------|---------|-----------|--|
| 5'6"   | 20 1/2" | 2 1/2"    |  |
| 5′8″   | 20 3/4″ | 2 1/2"    |  |
| 5'10'' | 21″     | 2 1/2″    |  |
| 6'0''  | 21 1/4" | 2 5/8″    |  |

| Length | Width   | Thickness |  |
|--------|---------|-----------|--|
| 6'2"   | 21 1/2" | 2 3/4"    |  |
| 6'4''  | 21 3/4″ | 2 7/8″    |  |
| 6'6"   | 22″     | 3″        |  |

All boards are handshaped and fiberglass. All artwork is handmade and hand painted. For different dimensions please contact us.

## FISHBONE *Salty drop Twin fins*

Color code 01

Color code 02

Color code 03

Color code 04

It takes every drop in any wave, small or big ones, mushy or hollow. With this board you won't count feet but waves. Performance at first sight but with the fishy outline and the round pin tail you can surf it in any style you wish. Anywaves...We could say "one board to rule them all". And this is it!