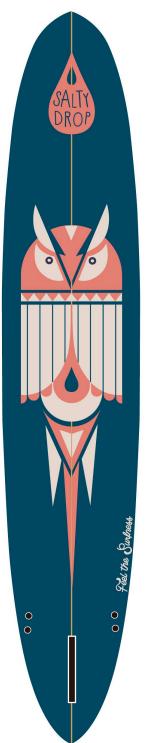

## PINOCCHIO Salty drop 10" center fin

Color code 01

Color code 02

Color code 03

Wise like the bird itself, "The Owl" knows how to make you enjoy surfing. It catches every wave! Turns like an owl's head and makes you noseride like a hanged t-shirt on a clothesline on a windy day! Those that want to rip the big ones will appreciate this board.

### Ingredients for Surfness recipe:

- Slightly single to double concave and vee off the tail
- Medium rocker
- Lower rails
- 6x5+6 oz fiberglass
- Salty Drop center 7" fin and FCS side fin-boxes