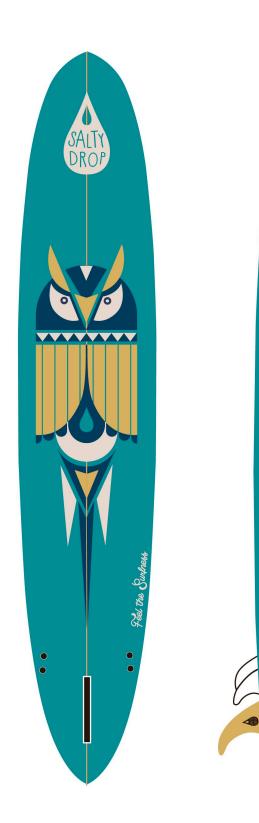

## PINOCCHIO Salty drop 10" center fin

Color code 01

Color code 02

Color code 03

Wise like the bird itself, "The Owl" knows how to make you enjoy surfing. It catches every wave! Turns like an owl's head and makes you noseride like a hanged t-shirt on a clothesline on a windy day! Those that want to rip the big ones will appreciate this board.

### Ingredients for Surfness recipe:

- Slightly single to double concave and vee off the tail
- Medium rocker
- Lower rails
- 6x5+6 oz fiberglass
- Salty Drop center 7" fin and FCS side fin-boxes