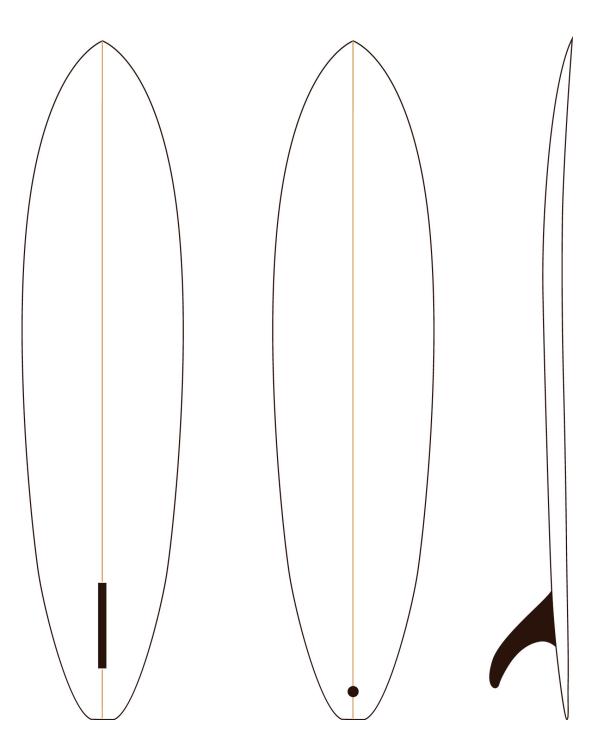

## THE OWL *Surfboard Outline*

, 14

Color code 01

Color code 02

Color code 03

Born in Kuta, grown in Creta! This board downhills and climbs like the Cretan local goat "Kri Kri" but is shaped to do it with no mistakes. Great in wave catching, awesome in barrel riding and all of this in great style. Ideal for Surfness hunters.

|   |                                                                              | ζ |
|---|------------------------------------------------------------------------------|---|
| 0 | Ingredients for Surfness recipe:                                             |   |
|   | - Almost flat rocker                                                         | { |
| ( | - Round square or round pin tail                                             | Ş |
| 0 | - Low pinched rails                                                          | Ş |
| ( | - Slightly single concave nose (almost flat), single to double in the middle | Ş |
| 0 | and tailing in slightly vee                                                  | Ş |
| ( | - 6x5+4 oz fiberglass                                                        | Ş |
| ( | - 9" Salty Drop center fin with box                                          | Ş |
|   |                                                                              | ) |