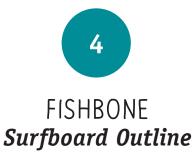

## KUTA KRI KRI Salty drop 9" center fins

Color code 01

Color code 02

Color code 03

The Fishbone is lighter than a fish, but quite dead! So we brought it back to life by crafting this retro twin-fish caliper! Open-wide and exact turns is what this board can boost of. Not to mention it catches easily waves of any type. Especially if you like summer stories, this fish can offer you lots of them!

#### Ingredients for Surfness recipe:

- Flat rocker
- Low rails
- Slightly vee concave
- 6x5+4 fiberglass
- Salty drop Twin-Bone Fins