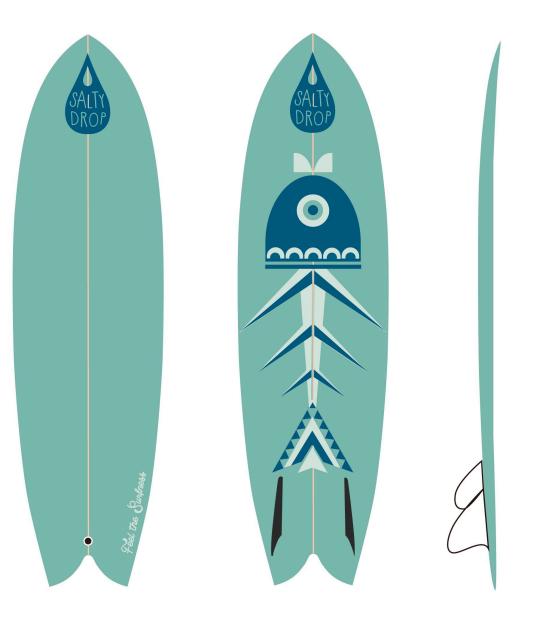

## KUTA KRI KRI Salty drop 9" center fins

Color code 01

Color code 02

Color code 03

The Fishbone is lighter than a fish, but quite dead! So we brought it back to life by crafting this retro twin-fish caliper! Open-wide and exact turns is what this board can boost of. Not to mention it catches easily waves of any type. Especially if you like summer stories, this fish can offer you lots of them!

#### Ingredients for Surfness recipe:

- Flat rocker
- Low rails
- Slightly vee concave
- 6x5+4 fiberglass
- Salty drop Twin-Bone Fins

## FISHBONE *Salty drop Twin fins*

Color code 01

Color code 02

Color code 03

Color code 04

It takes every drop in any wave, small or big ones, mushy or hollow. With this board you won't count feet but waves. Performance at first sight but with the fishy outline and the round pin tail you can surf it in any style you wish. Anywaves...We could say "one board to rule them all". And this is it!