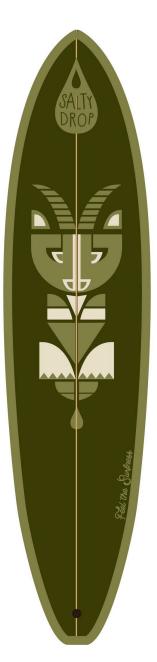

## THE OWL *Surfboard Outline*

, 14

Color code 01

Color code 02

Color code 03

Born in Kuta, grown in Creta! This board downhills and climbs like the Cretan local goat "Kri Kri" but is shaped to do it with no mistakes. Great in wave catching, awesome in barrel riding and all of this in great style. Ideal for Surfness hunters.

## KUTA KRI KRI Salty drop 9" center fins

Color code 01

Color code 02

Color code 03

The Fishbone is lighter than a fish, but quite dead! So we brought it back to life by crafting this retro twin-fish caliper! Open-wide and exact turns is what this board can boost of. Not to mention it catches easily waves of any type. Especially if you like summer stories, this fish can offer you lots of them!