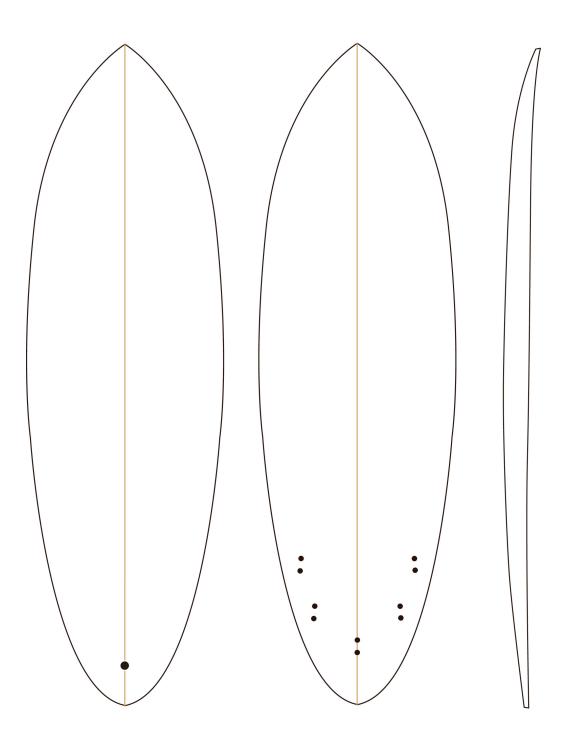

## FISHBONE *Salty drop Twin fins*

Color code 01

Color code 02

Color code 03

Color code 04

It takes every drop in any wave, small or big ones, mushy or hollow. With this board you won't count feet but waves. Performance at first sight but with the fishy outline and the round pin tail you can surf it in any style you wish. Anywaves...We could say "one board to rule them all". And this is it!

#### Ingredients for Surfness recipe:

- Flat to medium rocker
- Round pin tail
- Vee in the nose, single to double in the middle and vee off the tail.
- 6x5+4 oz fiberglass
- Salty drop 5 fin set up

## THE DROP *Surfboard Outline*