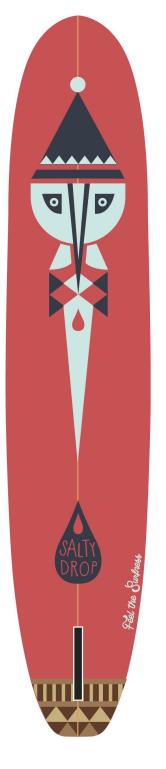

# IF YOU DON'T GO, YOU DON'T KNOW...

Like the Italian wooden kid "Pinocchio" this board comes with a big nose. Otherwise it only tells the truth: Firstly, noseriding becomes an addiction with this board!

Catch any wave you want. Walk to the nose like there's no tomorrow. With this one, you will become a noserider.

### Ingredients for Surfness recipe:

- Single to double concave
- Flat to medium rocker and low rails
- 6x6+6 oz fiberglass
- 10" Salty Drop center fin
- Don't forget the big nose!

## PINOCCHIO Salty drop 10" center fin

Color code 01

Color code 02

Color code 03

Wise like the bird itself, "The Owl" knows how to make you enjoy surfing. It catches every wave! Turns like an owl's head and makes you noseride like a hanged t-shirt on a clothesline on a windy day! Those that want to rip the big ones will appreciate this board.