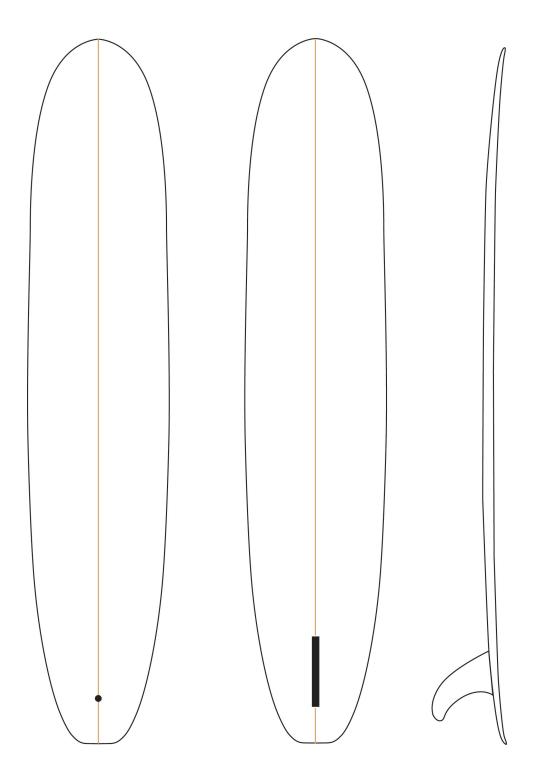

# IF YOU DON'T GO, YOU DON'T KNOW...

Like the Italian wooden kid "Pinocchio" this board comes with a big nose. Otherwise it only tells the truth: Firstly, noseriding becomes an addiction with this board!

Catch any wave you want. Walk to the nose like there's no tomorrow. With this one, you will become a noserider.

### Ingredients for Surfness recipe:

- Single to double concave
- Flat to medium rocker and low rails
- 6x6+6 oz fiberglass
- 10" Salty Drop center fin
- Don't forget the big nose!

#### **Dimensions:**

| Length | Width   | Thickness |
|--------|---------|-----------|
| 9′0″   | 22″     | 2 3/4″    |
| 9'2"   | 22 3/8″ | 2 3/4"    |
| 9′4″   | 22 3/4″ | 2 7/8″    |
| 9'6"   | 23″     | 2 7/8″    |

All boards are handshaped and fiberglass. All artwork is handmade and hand painted. For different dimensions please contact us.