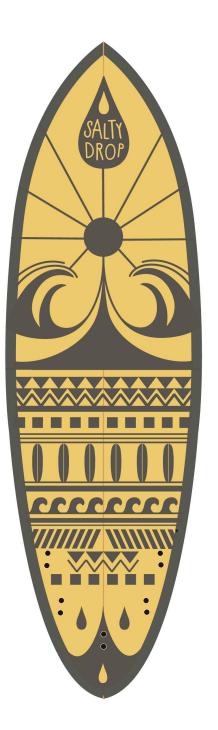

## THE DROP *Surfboard Outline*

## Color code 01

Color code 02

Color code 03

Color code 04

Color code 05