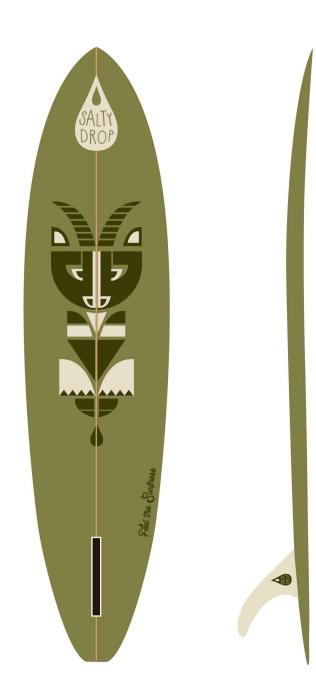

## THE OWL *Surfboard Outline*

, 14

Color code 01

Color code 02

Color code 03

Born in Kuta, grown in Creta! This board downhills and climbs like the Cretan local goat "Kri Kri" but is shaped to do it with no mistakes. Great in wave catching, awesome in barrel riding and all of this in great style. Ideal for Surfness hunters.

## KUTA KRI KRI Salty drop 9" center fins

Color code 01

Color code 02

Color code 03

The Fishbone is lighter than a fish, but quite dead! So we brought it back to life by crafting this retro twin-fish caliper! Open-wide and exact turns is what this board can boost of. Not to mention it catches easily waves of any type. Especially if you like summer stories, this fish can offer you lots of them!