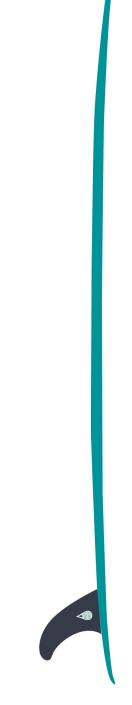

# IF YOU DON'T GO, YOU DON'T KNOW...

Like the Italian wooden kid "Pinocchio" this board comes with a big nose. Otherwise it only tells the truth: Firstly, noseriding becomes an addiction with this board!

Catch any wave you want. Walk to the nose like there's no tomorrow. With this one, you will become a noserider.

### Ingredients for Surfness recipe:

- Single to double concave
- Flat to medium rocker and low rails
- 6x6+6 oz fiberglass
- 10" Salty Drop center fin
- Don't forget the big nose!

#### **Dimensions:**

| Length | Width   | Thickness |
|--------|---------|-----------|
| 9′0″   | 22″     | 2 3/4″    |
| 9'2"   | 22 3/8″ | 2 3/4"    |
| 9′4″   | 22 3/4″ | 2 7/8″    |
| 9'6"   | 23″     | 2 7/8″    |