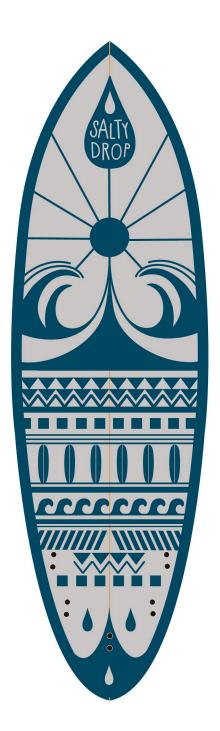

## FISHBONE *Salty drop Twin fins*

Color code 01

Color code 02

Color code 03

Color code 04

It takes every drop in any wave, small or big ones, mushy or hollow. With this board you won't count feet but waves. Performance at first sight but with the fishy outline and the round pin tail you can surf it in any style you wish. Anywaves...We could say "one board to rule them all". And this is it!

#### Ingredients for Surfness recipe:

- Flat to medium rocker
- Round pin tail
- Vee in the nose, single to double in the middle and vee off the tail.
- 6x5+4 oz fiberglass
- Salty drop 5 fin set up