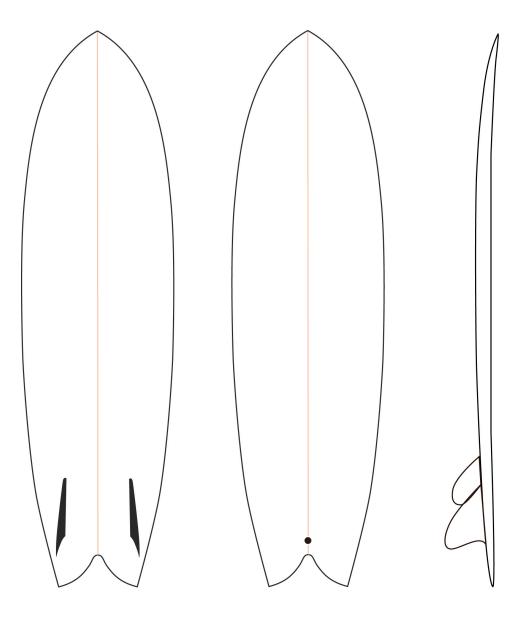

## KUTA KRI KRI Salty drop 9" center fins

Color code 01

Color code 02

Color code 03

The Fishbone is lighter than a fish, but quite dead! So we brought it back to life by crafting this retro twin-fish caliper! Open-wide and exact turns is what this board can boost of. Not to mention it catches easily waves of any type. Especially if you like summer stories, this fish can offer you lots of them!

#### Ingredients for Surfness recipe:

- Flat rocker
- Low rails
- Slightly vee concave
- 6x5+4 fiberglass
- Salty drop Twin-Bone Fins

#### Dimensions:

| Length | Width   | Thickness |  |
|--------|---------|-----------|--|
| 5'6"   | 20 1/2" | 2 1/2"    |  |
| 5′8″   | 20 3/4″ | 2 1/2"    |  |
| 5'10'' | 21″     | 2 1/2″    |  |
| 6'0''  | 21 1/4" | 2 5/8″    |  |

| Length | Width   | Thickness |  |
|--------|---------|-----------|--|
| 6'2"   | 21 1/2" | 2 3/4"    |  |
| 6'4''  | 21 3/4″ | 2 7/8″    |  |
| 6'6"   | 22″     | 3″        |  |

All boards are handshaped and fiberglass. All artwork is handmade and hand painted. For different dimensions please contact us.

## FISHBONE *Salty drop Twin fins*

Color code 01

Color code 02

Color code 03

Color code 04

It takes every drop in any wave, small or big ones, mushy or hollow. With this board you won't count feet but waves. Performance at first sight but with the fishy outline and the round pin tail you can surf it in any style you wish. Anywaves...We could say "one board to rule them all". And this is it!