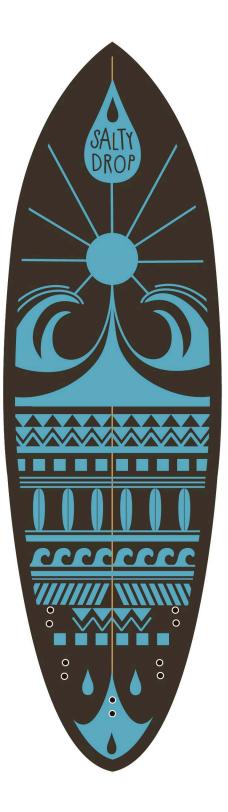

## PINOCCHIO Salty drop 10" center fin

Color code 01

Color code 02

Color code 03

Wise like the bird itself, "The Owl" knows how to make you enjoy surfing. It catches every wave! Turns like an owl's head and makes you noseride like a hanged t-shirt on a clothesline on a windy day! Those that want to rip the big ones will appreciate this board.