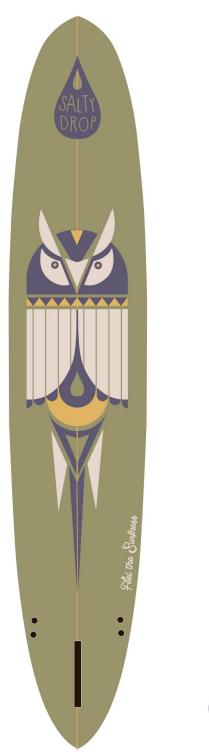

## PINOCCHIO Salty drop 10" center fin

Color code 01

Color code 02

Color code 03

Wise like the bird itself, "The Owl" knows how to make you enjoy surfing. It catches every wave! Turns like an owl's head and makes you noseride like a hanged t-shirt on a clothesline on a windy day! Those that want to rip the big ones will appreciate this board.