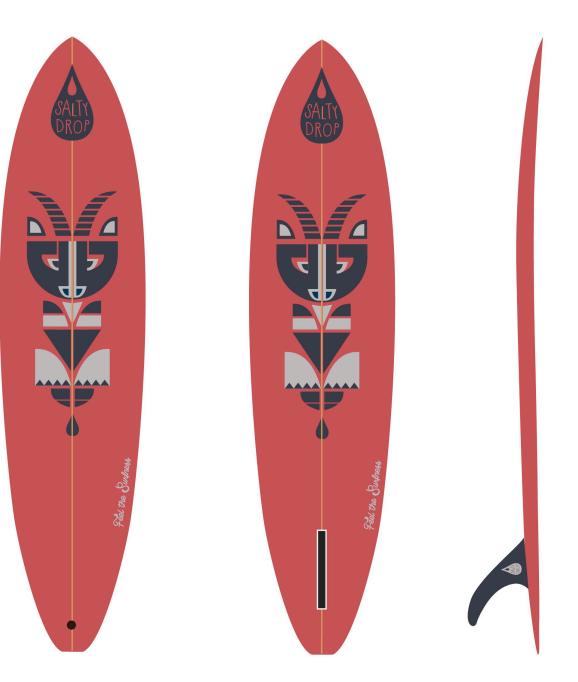

## THE OWL *Surfboard Outline*

, 14

Color code 01

Color code 02

Color code 03

Born in Kuta, grown in Creta! This board downhills and climbs like the Cretan local goat "Kri Kri" but is shaped to do it with no mistakes. Great in wave catching, awesome in barrel riding and all of this in great style. Ideal for Surfness hunters.

|   |                                                                              | ζ |
|---|------------------------------------------------------------------------------|---|
| 0 | Ingredients for Surfness recipe:                                             |   |
|   | - Almost flat rocker                                                         | { |
| ( | - Round square or round pin tail                                             | Ş |
| 0 | - Low pinched rails                                                          | Ş |
| ( | - Slightly single concave nose (almost flat), single to double in the middle | Ş |
| 0 | and tailing in slightly vee                                                  | Ş |
| ( | - 6x5+4 oz fiberglass                                                        | Ş |
| ( | - 9" Salty Drop center fin with box                                          | Ş |
|   |                                                                              | ) |

#### Dimensions:

| Length | Width   | Thickness | Length | Width   | Thickness |
|--------|---------|-----------|--------|---------|-----------|
| 6'4"   | 20″     | 2 3/4″    | 7'4"   | 20 1/2" | 2 3/4"    |
| 6'6"   | 20″     | 2 3/4"    | 7′6″   | 20 1/2" | 2 3/4"    |
| 6'8"   | 20 1/4" | 2 3/4"    | 7'8″   | 20 3/4" | 2 3/4"    |
| 6'10'' | 20 1/4" | 2 3/4″    | 7'10"  | 20 3/4" | 2 3/4"    |
| 7′0″   | 20 3/8" | 2 3/4"    | 8'0''  | 21″     | 2 3/4"    |
| 7'2″   | 20 3/8″ | 2 3/4"    |        | ·       |           |

## KUTA KRI KRI Salty drop 9" center fins

Color code 01

Color code 02

Color code 03

The Fishbone is lighter than a fish, but quite dead! So we brought it back to life by crafting this retro twin-fish caliper! Open-wide and exact turns is what this board can boost of. Not to mention it catches easily waves of any type. Especially if you like summer stories, this fish can offer you lots of them!