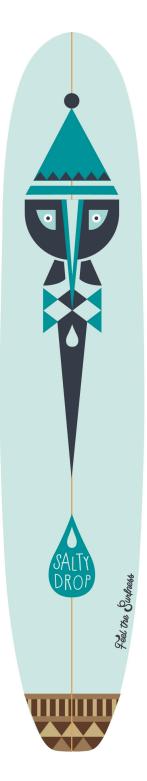

## PINOCCHIO Salty drop 10" center fin

Color code 01

Color code 02

Color code 03

Wise like the bird itself, "The Owl" knows how to make you enjoy surfing. It catches every wave! Turns like an owl's head and makes you noseride like a hanged t-shirt on a clothesline on a windy day! Those that want to rip the big ones will appreciate this board.

### Ingredients for Surfness recipe:

- Slightly single to double concave and vee off the tail
- Medium rocker
- Lower rails
- 6x5+6 oz fiberglass
- Salty Drop center 7" fin and FCS side fin-boxes

#### **Dimensions:**

| Length | Width   | Thickness |
|--------|---------|-----------|
| 9'0"   | 22″     | 2 1/2"    |
| 9′2″   | 22 3/8″ | 2 3/4″    |
| 9′4″   | 22 3/4″ | 2 3/4″    |
| 9'6"   | 23″     | 2 7/8″    |