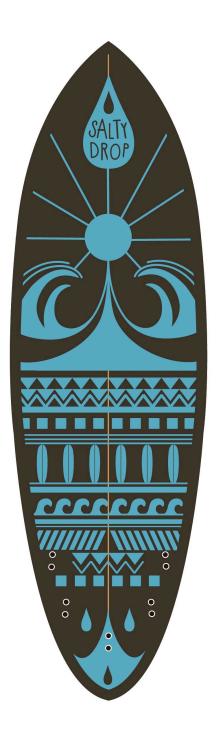

## THE DROP *Surfboard Outline*

## Color code 01

Color code 02

Color code 03

Color code 04

Color code 05