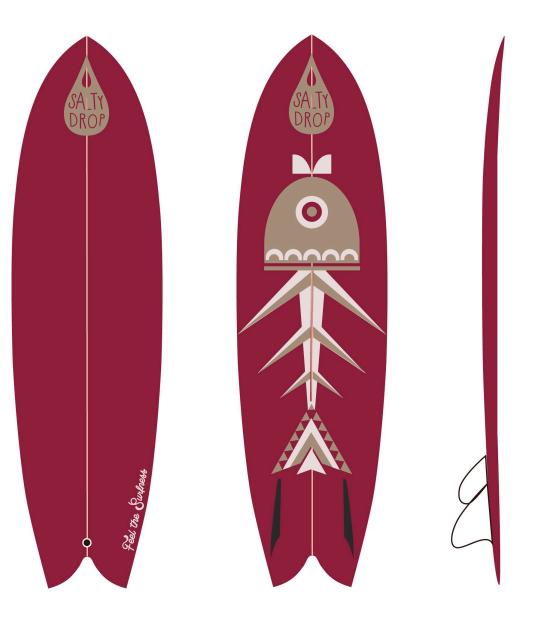

## KUTA KRI KRI Salty drop 9" center fins

Color code 01

Color code 02

Color code 03

The Fishbone is lighter than a fish, but quite dead! So we brought it back to life by crafting this retro twin-fish caliper! Open-wide and exact turns is what this board can boost of. Not to mention it catches easily waves of any type. Especially if you like summer stories, this fish can offer you lots of them!

#### Ingredients for Surfness recipe:

- Flat rocker
- Low rails
- Slightly vee concave
- 6x5+4 fiberglass
- Salty drop Twin-Bone Fins

#### Dimensions:

| Length | Width   | Thickness |  |
|--------|---------|-----------|--|
| 5'6"   | 20 1/2" | 2 1/2"    |  |
| 5′8″   | 20 3/4″ | 2 1/2"    |  |
| 5'10'' | 21″     | 2 1/2″    |  |
| 6'0''  | 21 1/4" | 2 5/8″    |  |

| Length | Width   | Thickness |  |
|--------|---------|-----------|--|
| 6'2"   | 21 1/2" | 2 3/4"    |  |
| 6'4''  | 21 3/4″ | 2 7/8″    |  |
| 6'6"   | 22″     | 3″        |  |

All boards are handshaped and fiberglass. All artwork is handmade and hand painted. For different dimensions please contact us.

## FISHBONE *Salty drop Twin fins*

Color code 01

Color code 02

Color code 03

Color code 04

It takes every drop in any wave, small or big ones, mushy or hollow. With this board you won't count feet but waves. Performance at first sight but with the fishy outline and the round pin tail you can surf it in any style you wish. Anywaves...We could say "one board to rule them all". And this is it!