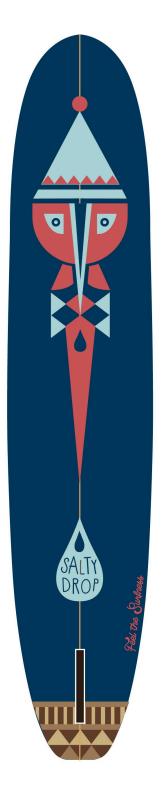

# IF YOU DON'T GO, YOU DON'T KNOW...

Like the Italian wooden kid "Pinocchio" this board comes with a big nose. Otherwise it only tells the truth: Firstly, noseriding becomes an addiction with this board!

Catch any wave you want. Walk to the nose like there's no tomorrow. With this one, you will become a noserider.

## PINOCCHIO Salty drop 10" center fin

Color code 01

Color code 02

Color code 03

Wise like the bird itself, "The Owl" knows how to make you enjoy surfing. It catches every wave! Turns like an owl's head and makes you noseride like a hanged t-shirt on a clothesline on a windy day! Those that want to rip the big ones will appreciate this board.