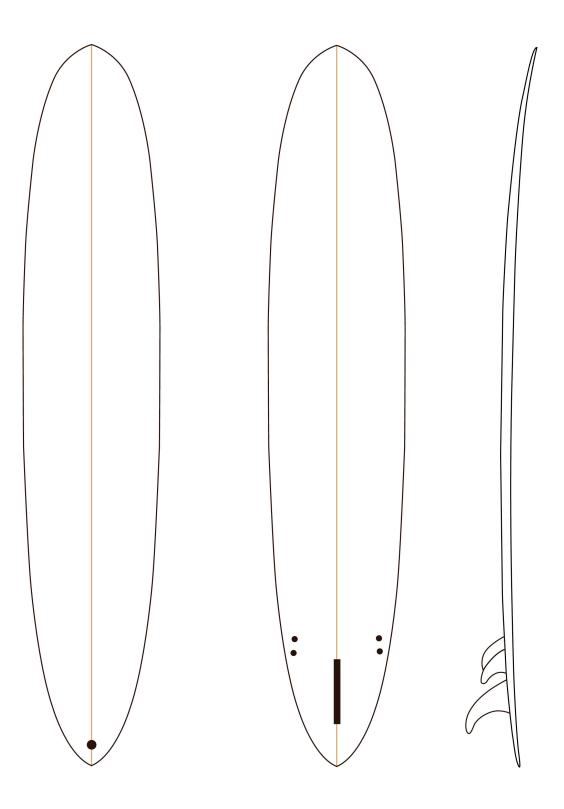

## THE OWL *Surfboard Outline*

, 14

Color code 01

Color code 02

Color code 03

Born in Kuta, grown in Creta! This board downhills and climbs like the Cretan local goat "Kri Kri" but is shaped to do it with no mistakes. Great in wave catching, awesome in barrel riding and all of this in great style. Ideal for Surfness hunters.

|   |                                                                              | ζ |
|---|------------------------------------------------------------------------------|---|
| 0 | Ingredients for Surfness recipe:                                             |   |
|   | - Almost flat rocker                                                         | { |
| ( | - Round square or round pin tail                                             | Ş |
| 0 | - Low pinched rails                                                          | Ş |
| ( | - Slightly single concave nose (almost flat), single to double in the middle | Ş |
| 0 | and tailing in slightly vee                                                  | Ş |
| ( | - 6x5+4 oz fiberglass                                                        | Ş |
| ( | - 9" Salty Drop center fin with box                                          | Ş |
|   |                                                                              | ) |

#### Dimensions:

| Length | Width   | Thickness | Length | Width   | Thickness |
|--------|---------|-----------|--------|---------|-----------|
| 6'4"   | 20″     | 2 3/4″    | 7'4"   | 20 1/2" | 2 3/4"    |
| 6'6"   | 20″     | 2 3/4"    | 7′6″   | 20 1/2" | 2 3/4"    |
| 6'8"   | 20 1/4" | 2 3/4"    | 7'8″   | 20 3/4" | 2 3/4"    |
| 6'10'' | 20 1/4" | 2 3/4″    | 7'10"  | 20 3/4" | 2 3/4"    |
| 7′0″   | 20 3/8" | 2 3/4"    | 8'0''  | 21″     | 2 3/4"    |
| 7'2″   | 20 3/8″ | 2 3/4"    |        | ·       |           |