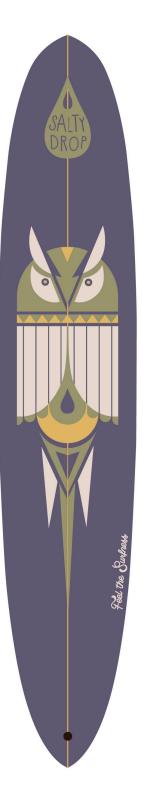

## PINOCCHIO Salty drop 10" center fin

Color code 01

Color code 02

Color code 03

Wise like the bird itself, "The Owl" knows how to make you enjoy surfing. It catches every wave! Turns like an owl's head and makes you noseride like a hanged t-shirt on a clothesline on a windy day! Those that want to rip the big ones will appreciate this board.