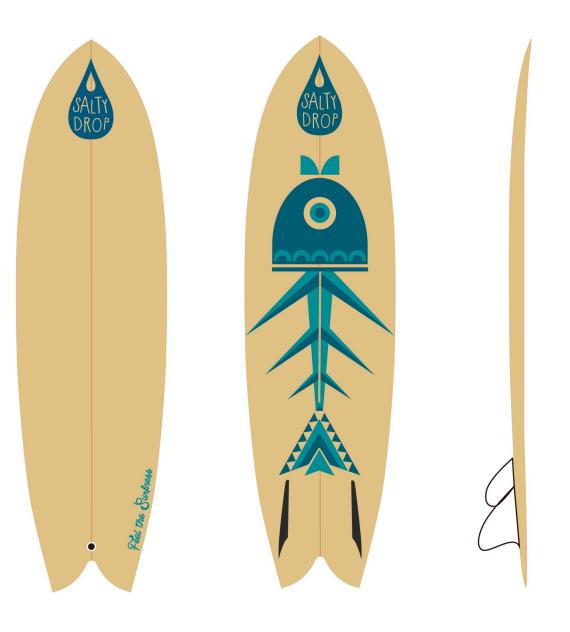

## KUTA KRI KRI Salty drop 9" center fins

Color code 01

Color code 02

Color code 03

The Fishbone is lighter than a fish, but quite dead! So we brought it back to life by crafting this retro twin-fish caliper! Open-wide and exact turns is what this board can boost of. Not to mention it catches easily waves of any type. Especially if you like summer stories, this fish can offer you lots of them!

#### Ingredients for Surfness recipe:

- Flat rocker
- Low rails
- Slightly vee concave
- 6x5+4 fiberglass
- Salty drop Twin-Bone Fins

## FISHBONE *Salty drop Twin fins*

Color code 01

Color code 02

Color code 03

Color code 04

It takes every drop in any wave, small or big ones, mushy or hollow. With this board you won't count feet but waves. Performance at first sight but with the fishy outline and the round pin tail you can surf it in any style you wish. Anywaves...We could say "one board to rule them all". And this is it!