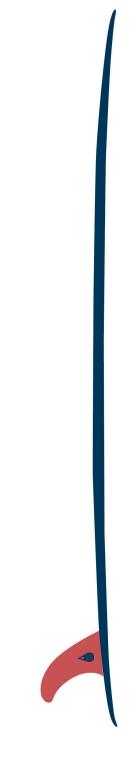

## PINOCCHIO Salty drop 10" center fin

Color code 01

Color code 02

Color code 03

Wise like the bird itself, "The Owl" knows how to make you enjoy surfing. It catches every wave! Turns like an owl's head and makes you noseride like a hanged t-shirt on a clothesline on a windy day! Those that want to rip the big ones will appreciate this board.