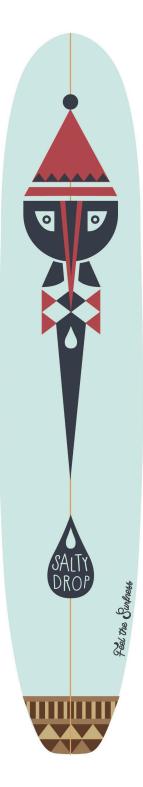

# IF YOU DON'T GO, YOU DON'T KNOW...

Like the Italian wooden kid "Pinocchio" this board comes with a big nose. Otherwise it only tells the truth: Firstly, noseriding becomes an addiction with this board!

Catch any wave you want. Walk to the nose like there's no tomorrow. With this one, you will become a noserider.

### Ingredients for Surfness recipe:

- Single to double concave
- Flat to medium rocker and low rails
- 6x6+6 oz fiberglass
- 10" Salty Drop center fin
- Don't forget the big nose!

## PINOCCHIO Salty drop 10" center fin

Color code 01

Color code 02

Color code 03

Wise like the bird itself, "The Owl" knows how to make you enjoy surfing. It catches every wave! Turns like an owl's head and makes you noseride like a hanged t-shirt on a clothesline on a windy day! Those that want to rip the big ones will appreciate this board.