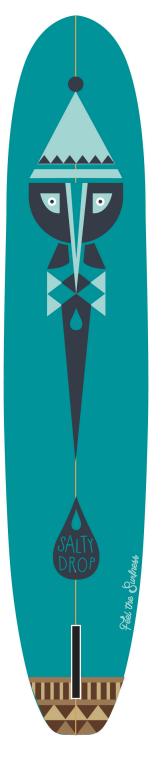

## PINOCCHIO Salty drop 10" center fin

Color code 01

Color code 02

Color code 03

Wise like the bird itself, "The Owl" knows how to make you enjoy surfing. It catches every wave! Turns like an owl's head and makes you noseride like a hanged t-shirt on a clothesline on a windy day! Those that want to rip the big ones will appreciate this board.

### Ingredients for Surfness recipe:

- Slightly single to double concave and vee off the tail
- Medium rocker
- Lower rails
- 6x5+6 oz fiberglass
- Salty Drop center 7" fin and FCS side fin-boxes

#### **Dimensions:**

| Length | Width   | Thickness |
|--------|---------|-----------|
| 9'0"   | 22″     | 2 1/2"    |
| 9′2″   | 22 3/8″ | 2 3/4″    |
| 9′4″   | 22 3/4″ | 2 3/4″    |
| 9'6"   | 23″     | 2 7/8″    |