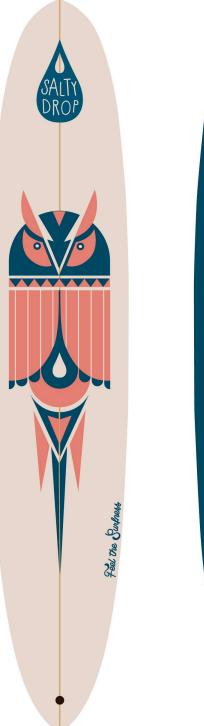

## PINOCCHIO Salty drop 10" center fin

Color code 01

Color code 02

Color code 03

Wise like the bird itself, "The Owl" knows how to make you enjoy surfing. It catches every wave! Turns like an owl's head and makes you noseride like a hanged t-shirt on a clothesline on a windy day! Those that want to rip the big ones will appreciate this board.

### Ingredients for Surfness recipe:

- Slightly single to double concave and vee off the tail
- Medium rocker
- Lower rails
- 6x5+6 oz fiberglass
- Salty Drop center 7" fin and FCS side fin-boxes