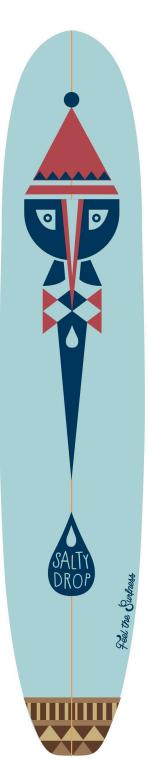

# IF YOU DON'T GO, YOU DON'T KNOW...

Like the Italian wooden kid "Pinocchio" this board comes with a big nose. Otherwise it only tells the truth: Firstly, noseriding becomes an addiction with this board!

Catch any wave you want. Walk to the nose like there's no tomorrow. With this one, you will become a noserider.

## PINOCCHIO Salty drop 10" center fin

Color code 01

Color code 02

Color code 03

Wise like the bird itself, "The Owl" knows how to make you enjoy surfing. It catches every wave! Turns like an owl's head and makes you noseride like a hanged t-shirt on a clothesline on a windy day! Those that want to rip the big ones will appreciate this board.