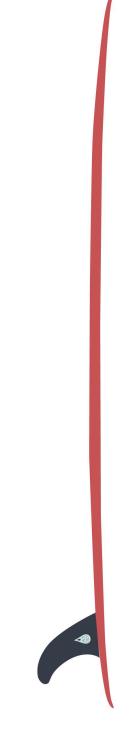

# IF YOU DON'T GO, YOU DON'T KNOW...

Like the Italian wooden kid "Pinocchio" this board comes with a big nose. Otherwise it only tells the truth: Firstly, noseriding becomes an addiction with this board!

Catch any wave you want. Walk to the nose like there's no tomorrow. With this one, you will become a noserider.

### Ingredients for Surfness recipe:

- Single to double concave
- Flat to medium rocker and low rails
- 6x6+6 oz fiberglass
- 10" Salty Drop center fin
- Don't forget the big nose!

#### **Dimensions:**

| Length | Width   | Thickness |
|--------|---------|-----------|
| 9′0″   | 22″     | 2 3/4″    |
| 9'2"   | 22 3/8″ | 2 3/4"    |
| 9′4″   | 22 3/4″ | 2 7/8″    |
| 9'6"   | 23″     | 2 7/8″    |

## PINOCCHIO Salty drop 10" center fin

Color code 01

Color code 02

Color code 03

Wise like the bird itself, "The Owl" knows how to make you enjoy surfing. It catches every wave! Turns like an owl's head and makes you noseride like a hanged t-shirt on a clothesline on a windy day! Those that want to rip the big ones will appreciate this board.