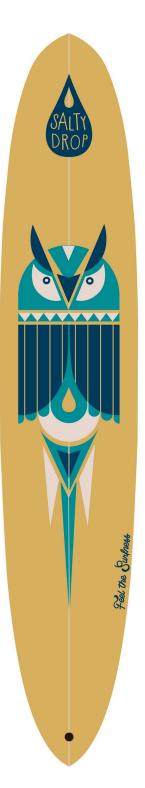

## PINOCCHIO Salty drop 10" center fin

Color code 01

Color code 02

Color code 03

Wise like the bird itself, "The Owl" knows how to make you enjoy surfing. It catches every wave! Turns like an owl's head and makes you noseride like a hanged t-shirt on a clothesline on a windy day! Those that want to rip the big ones will appreciate this board.

### Ingredients for Surfness recipe:

- Slightly single to double concave and vee off the tail
- Medium rocker
- Lower rails
- 6x5+6 oz fiberglass
- Salty Drop center 7" fin and FCS side fin-boxes